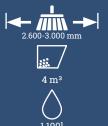

## **TECHNICAL SPECIFICATION**

- · Hopper: 4 m3
- Water tank: 1,100 liter
- Sweeping width: 2,600 3,000 mm
  Sweeping speed: 0km/h 20 km/h
- Roller brush Ø : 750 mm / length 1,100 mm
- Motor protection: Automatic stop at high water temp
- Water Pump: Electric
- Hydraulics: Sauer Danfoss
- Brush System: Automatic brush relief system, PPS
- Picking up system: aluminum rakes mounted on two elevator belts
- Dumping height: 2.5 m
- Type of dumping: Rear