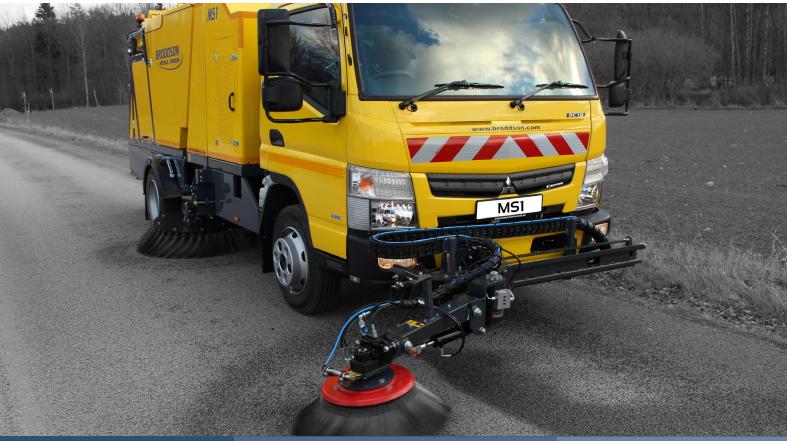

MS1

#### MECHANICAL ELEVATOR SWEEPER

MS1 is an elevator machine with a large capacity, which is also easy to drive and maneuver. It has an hopper at about 4 cubic meters - with a dump height of 2500 mm. because of that it becomes plenty of space during service and maintenance.

With its incredible maneuverability can handle the tight spaces and narrow streets, it also has a fantastic good view from the driver's seat which eases operation