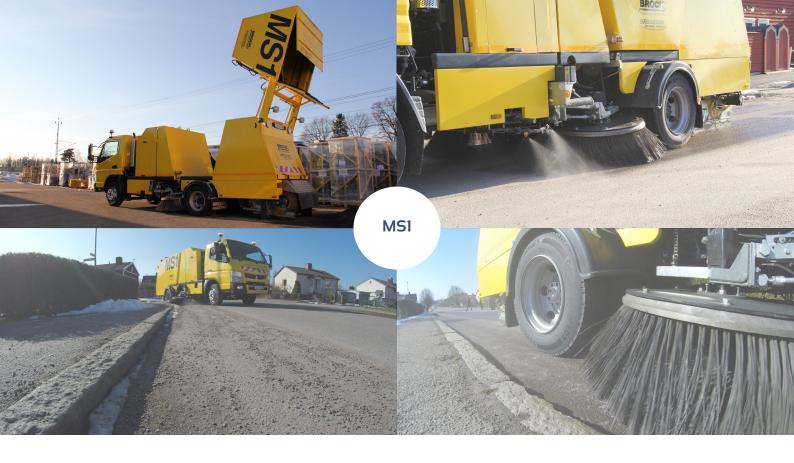

MS1

#### MECHANICAL ELEVATOR SWEEPER

MS1 is an elevator machine with a large capacity, which is also easy to drive and maneuver. It has an hopper at about 4 cubic meters - with a dump height of 2500 mm. because of that it becomes plenty of space during service and maintenance.

With its incredible maneuverability can handle the tight spaces and narrow streets, it also has a fantastic good view from the driver's seat which eases operation