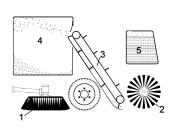

# THE ELEVATOR PRINCIPLE

The side brushes (1) sweep the debris into the middle of the sweeper - the wide roller brush (2) throws it up to the sturdy elevator (3) equipped with rubber belts - and transports it further up to the 4000 litres capacity litter hopper (4). The sprinkler system (5) prevents the dust. It gets CLEAN - fast and efficient!