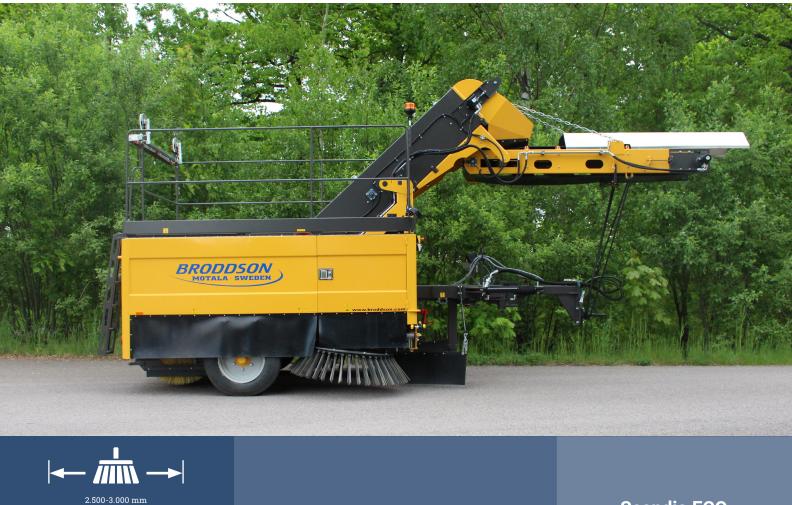

# Scandia - the environmentally smart choice

The Scandia machine is something of a hallmark for Broddson. Now we have taken a real development step and let all the mechanics in the elevator sweeper be driven with the towing vehicle's hydraulics. We have thus been able to remove the diesel engine that has been mounted on Scandian. This provides a number of benefits, especially for the operating economy. Maintenance is simplified and no refueling of the units is needed anymore. -Environmentally friendly and timely

## **TECHNICAL SPECIFICATION**

- Sweeping width: 2.500-3.000 mm
- Length: 6.660 mm
- Width: (side brushes not included) 2.260 mm
- Height: 3.550 mm
- Curb weight: 4.300 kg
- Gross vehicle weight: 6.000 kg • Number of tires: 2 or 3
- Tire: 225/75R 17.5"
- Elevator system Squeegees mounted on 3 elevator belts Conveyor mat
- Endless mat with adjustable speed
- Brush system: Automatic relief valves PPS Hydraulic Sauer Danfoss
- Water tank: 1 150 liters
- Water pump: Electric
- Transport speed: Max 40 km/h