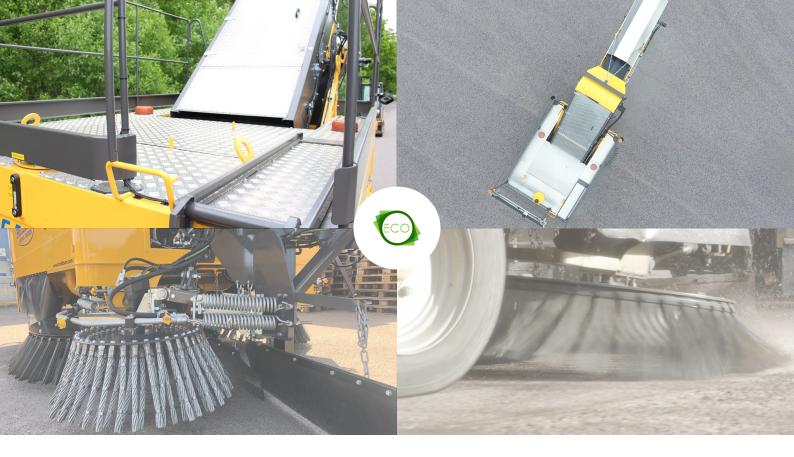

# BENEFITS

- •Requires less maintenance.
- •Less fuel cost.
- Reduced emissions
- ·Cheaper service costs

### STANDARD EQUIPMENT

- PPS on all 3 brushes
- Support legs
- Working lights
- Electric waterpump

#### **OPTIONS**

- Rear view camera
- Central lubrication system
- Scraper
- High pressure washer
- Air brakes
- Angulary adjustable side brush on the right andleft side
- Wireless control panel
- Color of your own choice
- Side displacment of drawbar
- Hydraulic water pump