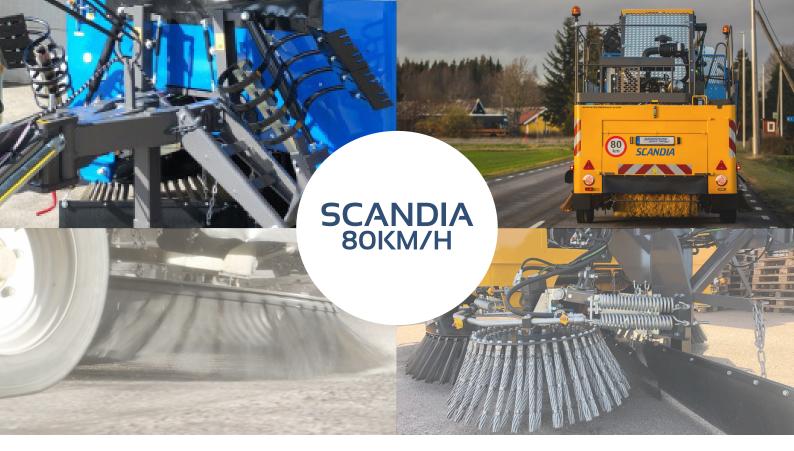

## The sweeper for large quantities. now with transport speeds up to 80 km / h.

With a capacity of 1,2 tons per minute and a sweeping width of up to 3000 mm, our towed conveyor sweeper Scandia is the master of large areas.

## STANDARD EQUIPMENT

- PPS on all 3 brushes
- Support legs
- Working lights
- Electric waterpump

## **OPTIONS**

- Rear view camera
- Central lubrication system
- Scraper
- High pressure washer
- Air brakes
- Angulary adjustable side brush on the right andleft side
- Wireless control panel
- Color of your own choice
- Side displacment of drawbar
- Hydraulic water pump