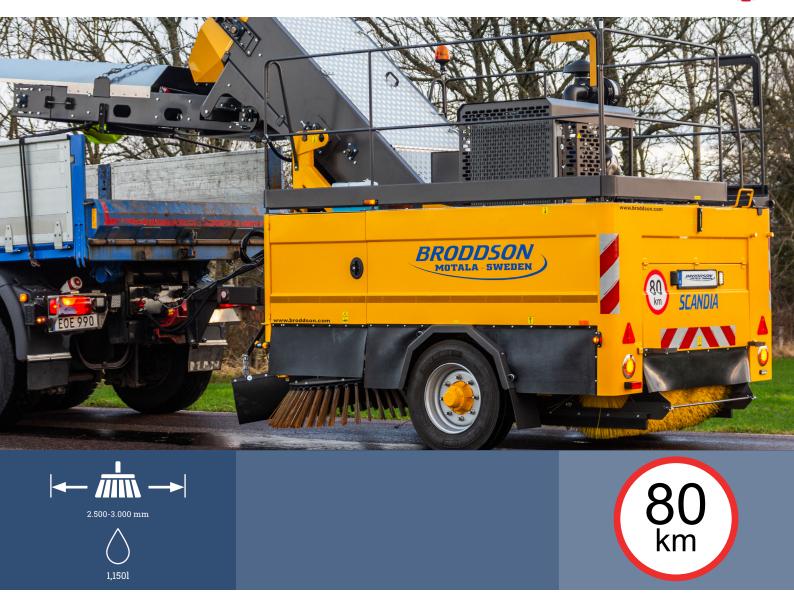

## The sweeper for large quantities. now with transport speeds up to 80 km / h.

With a capacity of 1,2 tons per minute and a sweeping width of up to 3000 mm, our towed conveyor sweeper Scandia is the master of large areas.

This sweeper is also equipped with automatic relief valves and easy coupling and uncoupling.

That is what makes the Scandia a highly operable sweeper with large work capacity. Scandia is delivered with a Perkins engine, which meets all the environmental requirements.

## **TECHNICAL SPECIFICATION**

- Sweeping width: 2.500-3.000 mm
- Length: 6.660 mm
- Width: (side brushes not included) 2.260 mm
- Height: 3.550 mm
- Curb weight: 4.300 kg
- Gross vehicle weight: 6.000 kg
- Engine: Perkins
- Engine stop system: Automatic when the water temprautre over over 90 degrees
- Cooler: Combined water and oil cooler
- Elevator system Squeegees mounted on 3 elevator belts Conveyor mat Endless mat with adjustable speed
- Brush system: Automatic relief valves PPS
- Hydraulic: Sauer Danfoss
- Water pump: Electric
- Fuel tank: 135 liters
- Hjulaxel: Air brake system, parking brake, 80 km/h
- Suspension : Air suspension
- Number of tires: 2 or 3
- Tire: 235/75R 17.5"
- Transport speed max: 80 km/h